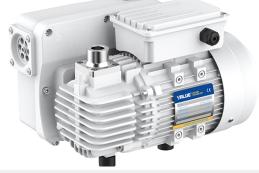

## Oil Rotary vane vacuum pump

## **Rated speed** 20 m<sup>3</sup>/h

## Technical data Model VSV-20

| Displacement speed                        | 20 m³/h                                    |
|-------------------------------------------|--------------------------------------------|
| Ultimate pressure with gas ballast I      | ≤0,5 mbar                                  |
| Water vapor tolerance with gas ballast II | 15 mbar                                    |
| Power supply *                            | Single-phase/230/50Hz Three-Phase/380/50Hz |
| Power rating                              | 0,75 kW                                    |
| Motor speed                               | 3000 rpm                                   |
| Intake and exhaust                        | G3/4"                                      |
| Oil capacity                              | 0.5 L                                      |
| Noise level                               | ≤65 dB                                     |
| Dimensions (L*W*H)                        | 317 x 249 x 219 mm                         |
| Weight                                    | 19.5 kg                                    |