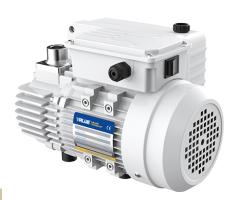

## Oil Rotary vane vacuum pump

## **Rated speed** 20 m<sup>3</sup>/h

## Technical data Model VSV-20

| Displacement speed                        | 20 m³/h                                    |
|-------------------------------------------|--------------------------------------------|
| Ultimate pressure with gas ballast I      | ≤0,5 mbar                                  |
| Water vapor tolerance with gas ballast II | 15 mbar                                    |
| Power supply *                            | Single-phase/230/50Hz Three-Phase/380/50Hz |
| Power rating                              | 0,75 kW                                    |
| Motor speed                               | 3000 rpm                                   |
| Intake and exhaust                        | G3/4"                                      |
| Oil capacity                              | 0.5 L                                      |
| Noise level                               | ≤65 dB                                     |
| Dimensions (L*W*H)                        | 317 x 249 x 219 mm                         |
| Weight                                    | 19.5 kg                                    |