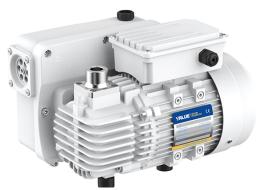

## Oil Rotary vane vacuum pump

## **Rated speed** 20 m<sup>3</sup>/h

## Technical data Model VSV-20

| Displacement speed                        | 20 m³/h                                    |
|-------------------------------------------|--------------------------------------------|
| Ultimate pressure with gas ballast I      | ≤0,5 mbar                                  |
| Water vapor tolerance with gas ballast II | 15 mbar                                    |
| Power supply *                            | Single-phase/230/50Hz Three-Phase/380/50Hz |
| Power rating                              | 0,75 kW                                    |
| Motor speed                               | 3000 rpm                                   |
| Intake and exhaust                        | G3/4"                                      |
| Oil capacity                              | 0.5 L                                      |
| Noise level                               | ≤65 dB                                     |
| Dimensions (L*W*H)                        | 317 x 249 x 219 mm                         |
| Weight                                    | 19.5 kg                                    |