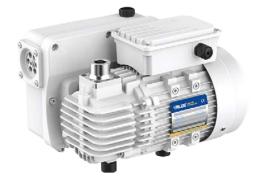

## Oil Rotary vane vacuum pump

## **Rated speed** 20 m<sup>3</sup>/h

## Technical data Model VSV-20

| Displacement speed                        | 20 m³/h                                    |
|-------------------------------------------|--------------------------------------------|
| Ultimate pressure with gas ballast I      | ≤0,5 mbar                                  |
| Water vapor tolerance with gas ballast II | 15 mbar                                    |
| Power supply *                            | Single-phase/230/50Hz Three-Phase/380/50Hz |
| Power rating                              | 0,75 kW                                    |
| Motor speed                               | 3000 rpm                                   |
| Intake and exhaust                        | G3/4"                                      |
| Oil capacity                              | 0.5 L                                      |
| Noise level                               | ≤65 dB                                     |
| Dimensions (L*W*H)                        | 317 x 249 x 219 mm                         |
| Weight                                    | 19.5 kg                                    |